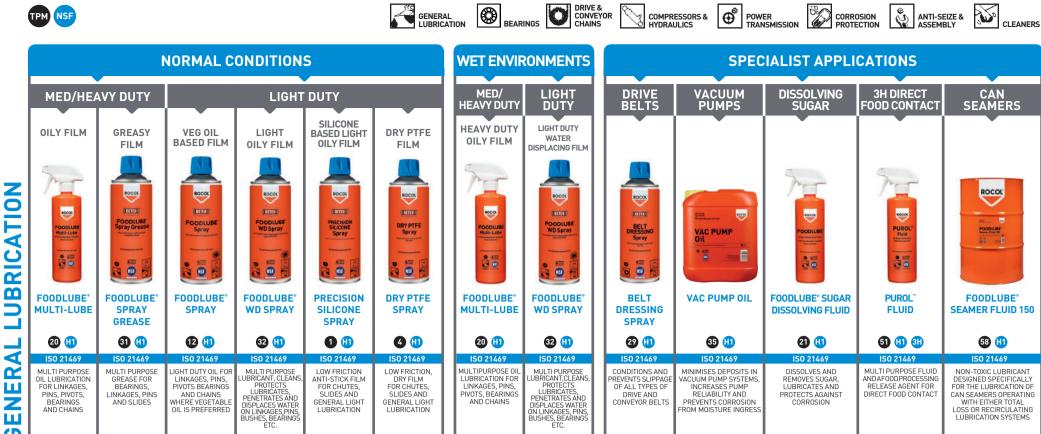

## FOODLUBE

- Reduces production downtime
- Avoids costly product recalls
- Supports audit compliance

Featuring unique TPM ID codes and NSF category codes

HALAL

126

HALAL CONTROL

ROCOL

**NSF** 