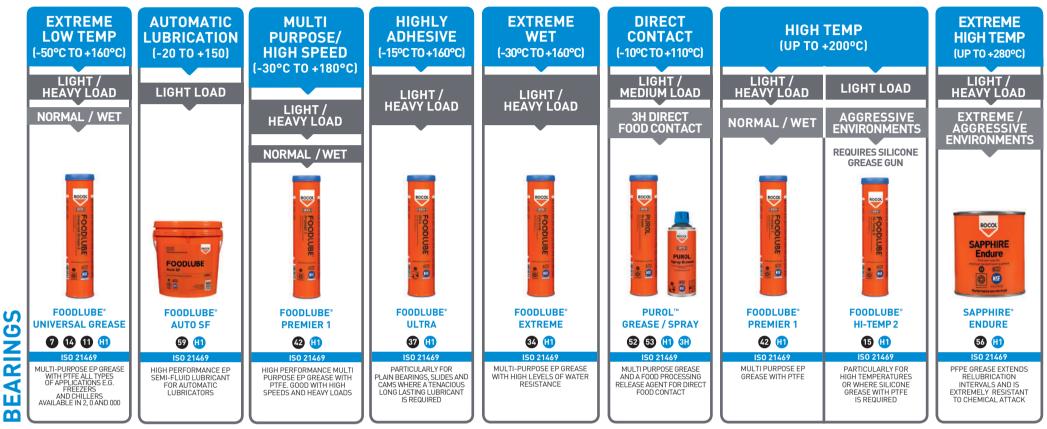

**HIGH TEMP EXTREME HIGH TEMP** LOW/MEDIUM TEMP **MEDIUM TEMP** REMOVABLE (+180°C TO +550°C) (-20°C TO +150°C) (-50°C TO +180°C) (UP TO +280°C) **FILM** ഗ **GENERAL APPLICATIONS** GENERAL APPLICATIONS OVERHEAD CHAINS EXTENDED 