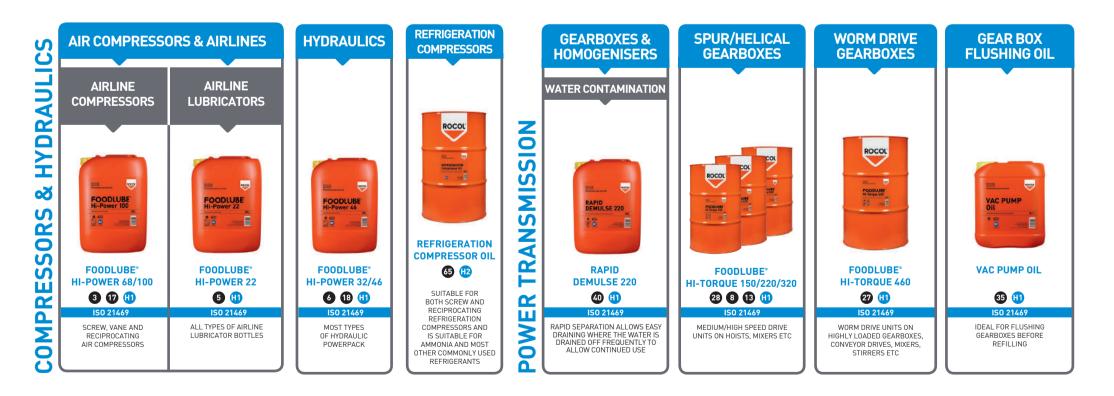

RPOSE OIL LUBRICATION<br>FOR LINKAGES, PINS, PIVOTS,<br>BEARINGS AND CHAINS, GOOD FOR<br>LIGHT LOADS AND SMALL TIGHT<br>TOLERANCE PIN CHAINS | ISO 21469<br>MULTI PURPOSE OIL FOR ALL<br>DRIVE AND CONVEYOR CHAINS<br>IN ALL CLEAN INDUSTRIES | ISO 21469<br>ADHESIVE LUBRICANT<br>FOR ABATTOIRS ETC, WHERE<br>DRIPPING CANNOT<br>BE TOLERATED | ISO 21469<br>SEMI-FLUID GREASE THAT<br>EXTENDS RELUBRICATION<br>INTERVALS AND IS EXTREMELY<br>RESISTANT TO CHEMICAL ATTACK | FOR BAKERY OVEN CHAINS<br>WHERE AUTOMATIC<br>LUBRICATORS ARE USED | ISO 21469<br>HIGH TEMPERATURE<br>FOOD GRADE CHAIN FLUID<br>SPECIALLY FORMULATED FOR<br>THE LUBRICATION OF BAKERY<br>OVEN CHAINS | FOR BAKERY OVEN CHAINS<br>WHERE A DRY FILM<br>IS PREFERRED | CORR(     | ISO 21469<br>WAXY FILM FOR LONG<br>TERM CORROSION<br>PROTECTION |



|            | ANTI-SEIZE, ASSEMBLY AND DRY FILM LUBRICATION                                                                                               |                                                                              |                                                                              | DISMANTLING                                                                                   |                                                                 | ELECTRICAL/<br>ELECTRONIC |                                                                                            | GENERAL PURPOSE                          |                                                                                    |