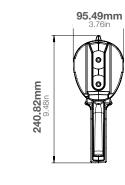

# **DM2X 400 Specifications**

- Weight: 1.93kg / 4.24lbs
- Length: 366mm / 14.4in
- Maximum thrust: 6.0kN
- Thrust ratio: 35:1
- Tool material: cast aluminum Cartridge capacity: 400mL
- Cartridge ratio: 1:1/2:1/4:1/10:1

365.91mm

MIXPACTM DM2X 200/400

**DM2X 200 Specifications** 

Weight: 1.60kg / 3.53lbs

Length: 324mm / 12.7in

Maximum thrust: 5.2kN

Tool material: cast aluminum

Cartridge capacity: 200mL Cartridge ratio: 1:1/2:1/4:1/10:1

Thrust ratio: 22:1

Product Specifications

Ratio