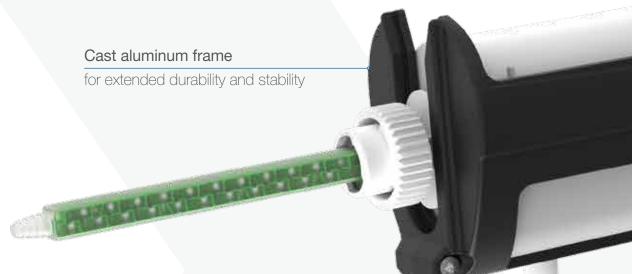

### Interchangeable cartridge trays and plungers

for quick exchange and use with other cartridge ratios

Ratio selector switch

Ergonomic handle

for maximum comfort

Cartridge release button

for convenient cartridge ejection

### Dual drive system to ensure precise metering

for maximizing mix quality between 1:1 or 2:1/4:1/10:1 ratios

Brake release

easily accessible with one hand

# **DM2X 400 Specifications**

- Weight: 1.93kg / 4.24lbs
- Length: 366mm / 14.4in
- Maximum thrust: 6.0kN
- Thrust ratio: 35:1
- Tool material: cast aluminum Cartridge capacity: 400mL
- Cartridge ratio: 1:1/2:1/4:1/10:1