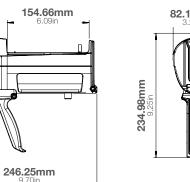

# **DM2X 400 Specifications**

- Weight: 1.93kg / 4.24lbs
- Length: 366mm / 14.4in
- Maximum thrust: 6.0kN
- Thrust ratio: 35:1
- Tool material: cast aluminum Cartridge capacity: 400mL
- Cartridge ratio: 1:1/2:1/4:1/10:1

365.91mm

MIXPACTM DM2X 200/400

**DM2X 200 Specifications** 

Weight: 1.60kg / 3.53lbs

Length: 324mm / 12.7in

Maximum thrust: 5.2kN

Tool material: cast aluminum

Cartridge capacity: 200mL Cartridge ratio: 1:1/2:1/4:1/10:1