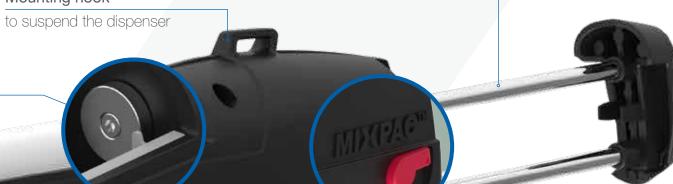

### **Applications**

The new manual MIXPAC™ DM2X 200 and DM2X 400 dispensers are ideal for a wide range of applications.

Mounting hook