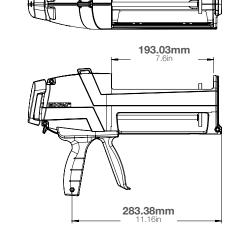

# **DM2X 400 Specifications**

- Weight: 1.93kg / 4.24lbs
- Length: 366mm / 14.4in
- Maximum thrust: 6.0kN
- Thrust ratio: 35:1
- Tool material: cast aluminum Cartridge capacity: 400mL
- Cartridge ratio: 1:1/2:1/4:1/10:1

365.91mm

MIXPACTM DM2X 200/400

**DM2X 200 Specifications** 

Weight: 1.60kg / 3.53lbs

Length: 324mm / 12.7in

Maximum thrust: 5.2kN

Tool material: cast aluminum

Cartridge capacity: 200mL Cartridge ratio: 1:1/2:1/4:1/10:1